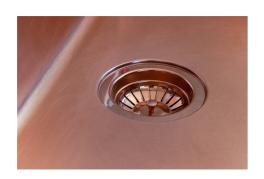

| Built-in hole             | View technical data sheet                                                                                                                                                                                                                                                                                                                   |
|---------------------------|---------------------------------------------------------------------------------------------------------------------------------------------------------------------------------------------------------------------------------------------------------------------------------------------------------------------------------------------|
| Drainer                   | No                                                                                                                                                                                                                                                                                                                                          |
| Width                     | 75 cm                                                                                                                                                                                                                                                                                                                                       |
| Bowl dimension            | 710 x 400 mm                                                                                                                                                                                                                                                                                                                                |
| Number of bowls           | 1 bowl                                                                                                                                                                                                                                                                                                                                      |
| Waste fitting             | 3,5" drain                                                                                                                                                                                                                                                                                                                                  |
| FEATURES                  |                                                                                                                                                                                                                                                                                                                                             |
| VINTAGE PVD               | The prestigious PVD finish combines with the care for detail of the Vintage finish, to create a combination of unique elegance.                                                                                                                                                                                                             |
| Copper                    | The Copper finish is obtained by treating steel with a physical process called PVD (Phisical Vacuum Deposition) which deposits particles of noble metals on the surface. The result is a unique and refined aesthetic effect, and an improvement of the mechanical properties of the steel which is more resistant to impact and scratches. |
| Basket 3,5" waste fitting | The drain is equipped with a large 3.5" drain, with the practical basket cap that prevents the discharge of solid parts.                                                                                                                                                                                                                    |
| High thickness            | 1mm thick steel. A significant thickness, which guarantees the maximum sturdiness and durability.                                                                                                                                                                                                                                           |
| Perimetral overflow       | The overflow is always a security on the Foster sinks that prevents the overflow of water in case of oversights. The perimeter drain solution improves aesthetics thanks to its square and essential shape.                                                                                                                                 |
| Small radius              | Bowls with squared shapes with a modern design and an increased capacity, for a minimal aesthetics connected with an extreme practicity.                                                                                                                                                                                                    |