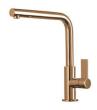

|



## **TECHNICAL DATA**





# Foster ==



Cut out size Dimensioni per foratura top

## **GALLERY**







# Foster ==

#### **OPTIONAL ACCESSORIES**



Cestello inox 8612 000



Glass chopping board 8631 300



HPDE Chopping board 8657 001



HPDE Twin chopping board 8644 101



Stainless steel plate rack 8100 154



8100 303 \* only in combination with the accessory 8644 101

Stainless steel plate rack



White basket 8612 100



**White bowl** 8153 100



Graters kit with ring-holder and food collection tray

8159 101

\* only in combination with the accessory 8644 101





Stainless steel perforated tray

8151 000

\* only in combination with the accessory 8644 101



Stainless steel plate rack

8100 201

#### **RECOMMENDED PAIRINGS**



**Mixer Tap Omega Copper** 

8497 400