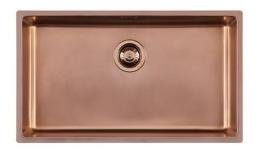

# Sink KE - R15 Vintage Copper

Kitchen Sinks Code: 2157 888

### **DETAILS**

| Coloring               | Copper                                                          |
|------------------------|-----------------------------------------------------------------|
| Edge/Installation Type | Undermount                                                      |
| Finish                 | PVD                                                             |
| Material               | AISI 304 stainless steel                                        |
| Texture                | Vintage                                                         |
| Base                   | 80 cm                                                           |
| Dimensions             | 750x440 mm                                                      |
| Standard fittings      | Fixing hooks, gasket, drain, overflow and siphon, boxed packing |
| Mixer holes            | No standard holes                                               |
| Standard fittings      | Fixing hooks, gasket, drain, overflow and siphon, boxed packing |