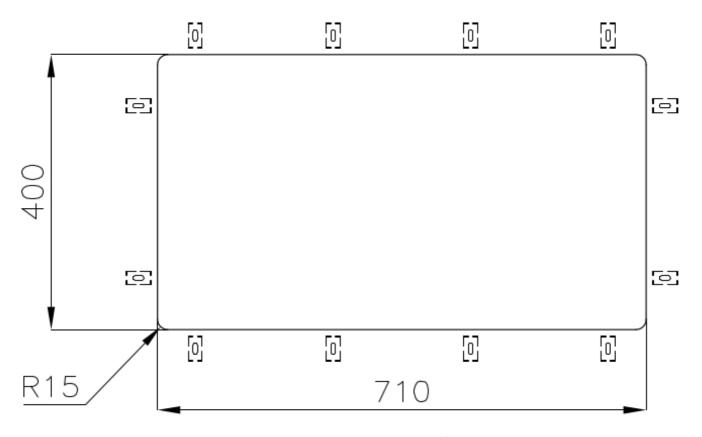

|
| Perimetral overflow       | The overflow is always a security on the Foster sinks that prevents the overflow of water in case of oversights. The perimeter drain solution improves aesthetics thanks to its square and essential shape.                                                                                                                                 |
| Small radius              | Bowls with squared shapes with a modern design and an increased capacity, for a minimal aesthetics connected with an extreme practicity.                                                                                                                                                                                                    |



## **TECHNICAL DATA**





# Foster ==



Cut out size Dimensioni per foratura top

## **GALLERY**







# Foster ==

#### **OPTIONAL ACCESSORIES**



Cestello inox 8612 000



Glass chopping board 8631 300



HPDE Chopping board 8657 001



HPDE Twin chopping board 8644 101



Stainless steel plate rack 8100 154



8100 303 \* only in combination with the accessory 8644 101

Stainless steel plate rack



White basket 8612 100



**White bowl** 8153 100



Graters kit with ring-holder and food collection tray

8159 101

\* only in combination with the accessory 8644 101





Stainless steel perforated tray

8151 000

\* only in combination with the accessory 8644 101



Stainless steel plate rack

8100 201

#### **RECOMMENDED PAIRINGS**



**Mixer Tap Omega Copper** 

8497 400