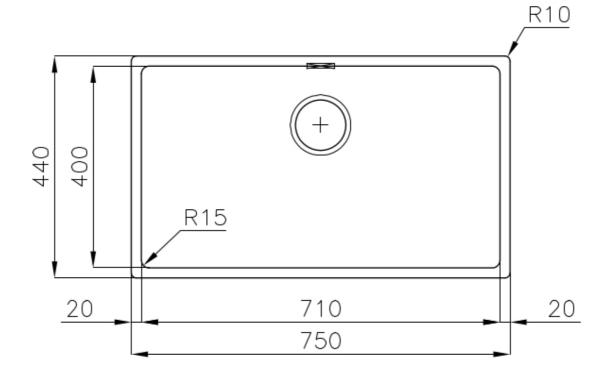

### **DETAILS**

| Coloring               | Copper                                                          |
|------------------------|-----------------------------------------------------------------|
| Edge/Installation Type | Undermount                                                      |
| Finish                 | PVD                                                             |
| Material               | AISI 304 stainless steel                                        |
| Texture                | Vintage                                                         |
| Base                   | 80 cm                                                           |
| Dimensions             | 750x440 mm                                                      |
| Standard fittings      | Fixing hooks, gasket, drain, overflow and siphon, boxed packing |
| Mixer holes            | No standard holes                                               |
| Standard fittings      | Fixing hooks, gasket, drain, overflow and siphon, boxed packing |

| Built-in hole             | View technical data sheet                                                                                                                                                                                                                                                                                                                   |
|---------------------------|---------------------------------------------------------------------------------------------------------------------------------------------------------------------------------------------------------------------------------------------------------------------------------------------------------------------------------------------|
| Drainer                   | No                                                                                                                                                                                                                                                                                                                                          |
| Width                     | 75 cm                                                                                                                                                                                                                                                                                                                                       |
| Bowl dimension            | 710 x 400 mm                                                                                                                                                                                                                                                                                                                                |
| Number of bowls           | 1 bowl                                                                                                                                                                                                                                                                                                                                      |
| Waste fitting             | 3,5" drain                                                                                                                                                                                                                                                                                                                                  |
| FEATURES                  |                                                                                                                                                                                                                                                                                                                                             |
| VINTAGE PVD               | The prestigious PVD finish combines with the care for detail of the Vintage finish, to create a combination of unique elegance.                                                                                                                                                                                                             |
| Copper                    | The Copper finish is obtained by treating steel with a physical process called PVD (Phisical Vacuum Deposition) which deposits particles of noble metals on the surface. The result is a unique and refined aesthetic effect, and an improvement of the mechanical properties of the steel which is more resistant to impact and scratches. |
| Basket 3,5" waste fitting | The drain is equipped with a large 3.5" drain, with the practical basket cap that prevents the discharge of solid parts.                                                                                                                                                                                                                    |
| High thickness            | 1mm thick steel. A significant thickness, which guarantees the maximum sturdiness and durability.                                                                                                                                                                                                                                           |
| Perimetral overflow       | The overflow is always a security on the Foster sinks that prevents the overflow of water in case of oversights. The perimeter drain solution improves aesthetics thanks to its square and essential shape.                                                                                                                                 |
| Small radius              | Bowls with squared shapes with a modern design and an increased capacity, for a minimal aesthetics connected with an extreme practicity.                                                                                                                                                                                                    |

## **TECHNICAL DATA**