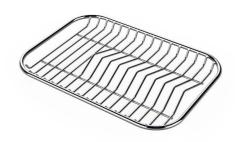

#### **OPTIONAL ACCESSORIES**

Cestello inox 8612 000

Glass chopping board 8631 300

HPDE Chopping board 8657 001

HPDE Twin chopping board 8644 101

Stainless steel plate rack 8100 154

8100 303 \* only in combination with the accessory 8644 101

Stainless steel plate rack

White basket 8612 100

**White bowl** 8153 100

Graters kit with ring-holder and food collection tray

8159 101

\* only in combination with the accessory 8644 101

Stainless steel perforated tray

8151 000

\* only in combination with the accessory 8644 101

Stainless steel plate rack

8100 201