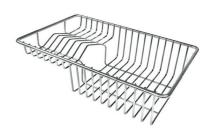

#### **OPTIONAL ACCESSORIES**

Cestello inox 8612 000

Glass chopping board 8631 300

HPDE Chopping board 8657 001

HPDE Twin chopping board 8644 101

Stainless steel plate rack 8100 154

8100 303 \* only in combination with the accessory 8644 101

Stainless steel plate rack

White basket 8612 100

**White bowl** 8153 100

Graters kit with ring-holder and food collection tray

8159 101

\* only in combination with the accessory 8644 101

Stainless steel perforated tray