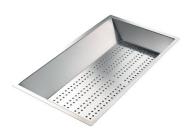

#### **OPTIONAL ACCESSORIES**

Cestello inox 8612 000

Glass chopping board 8631 300

HPDE Chopping board 8657 001

HPDE Twin chopping board 8644 101

Stainless steel plate rack 8100 154

8100 303 \* only in combination with the accessory 8644 101

8151 000

\* only in combination with the accessory 8644 101

Stainless steel plate rack

8100 201